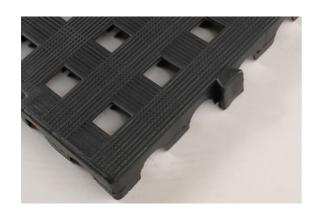

## **Additional Information**

- · Made from high impact polyethylene (PE).
- Tile dimensions: 500mm x 500mm x 25mm (4 tiles creates 1 sq mtr).
- Can be arranged/re-arranged into any pattern to suit the area to be covered.
- · Easy to cut as necessary to adapt to any space.
- · Individual tiles available to enlarge required area (Part No. 62095).