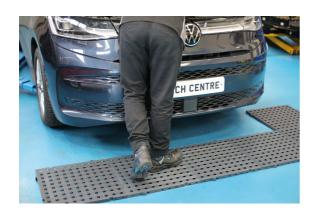

## Insulating Floor Tiles – set of 4

A four piece set of interlocking and insulating floor tiles, each of which are 500mm x 500mm (totalling 1m² size) which can be joined together to cover any flat surface area when working on EV and Hybrid vehicles. The tiles can easily be cut or re-arranged to suit the working area; individual tiles are also available (Part No. 62095) to extend the insulated area.